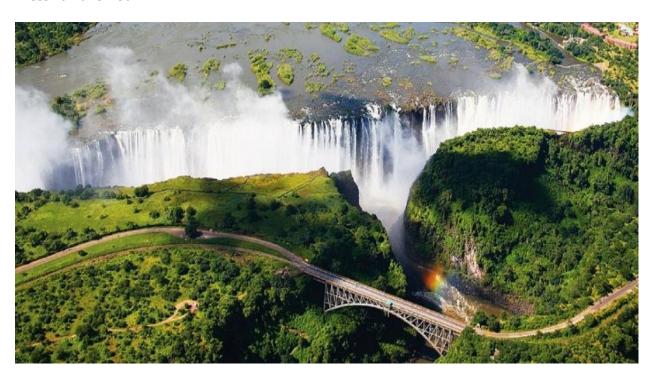

r adventure and relaxation

| Combo | Activity | Excursion Description                    |
|-------|----------|------------------------------------------|
| One   | 1        | Victoria (Mosi-oa-Tunya) Falls Tour      |
|       | 2        | Zambezi River Boat Cruise                |
| Two   | 1        | Mosi-oa-Tunya National Park Game Drive   |
|       | 2        | Victoria (Mosi-oa-Tunya) Falls Tour      |
| Three | 1        | Livingstone Museum Tour                  |
|       | 2        | Reptile Farm Visit                       |
|       | 3        | Abseiling/Zipline/Flying Fox/Cable Slide |

#### Combo 1:

| One | 1 | Victoria (Mosi-oa-Tunya) Falls Tour |
|-----|---|-------------------------------------|
|     | 2 | Zambezi River Boat Cruise           |

### **Victoria Falls Tour**



#### **Zambezi River Boat Cruise**



### Combo 2:

| Two | 1 | Mosi-oa-Tunya National Park Game Drive |
|-----|---|----------------------------------------|
|     | 2 | Victoria (Mosi-oa-Tunya) Falls Tour    |

# Mosi-oa-Tunya National Park Game Drive



Victoria Falls Tour



### Combo 3:

| Three | 1 | Livingstone Museum Tour                  |
|-------|---|------------------------------------------|
|       | 2 | Reptile Farm Visit                       |
|       | 3 | Abseiling/Zipline/Flying Fox/Cable Slide |

# **Livingstone Museum Tour**



**Reptile Farm Visit** 

Abseiling/Zipline/Flying Fox/Cable Slide