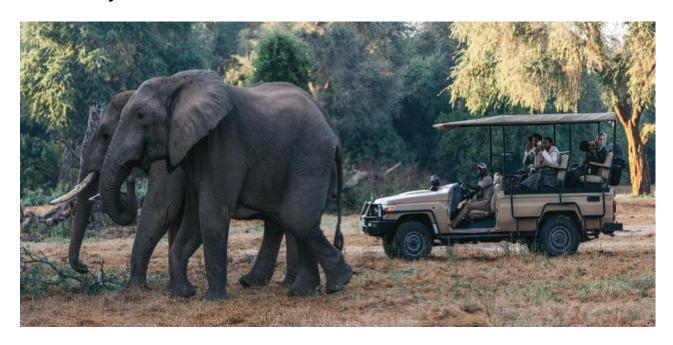

oat Cruise                |
| Two   | 1        | Mosi-oa-Tunya National Park Game Drive   |
|       | 2        | Victoria (Mosi-oa-Tunya) Falls Tour      |
| Three | 1        | Livingstone Museum Tour                  |
|       | 2        | Reptile Farm Visit                       |
|       | 3        | Abseiling/Zipline/Flying Fox/Cable Slide |

#### Combo 1:

| One | 1 | Victoria (Mosi-oa-Tunya) Falls Tour |
|-----|---|-------------------------------------|
|     | 2 | Zambezi River Boat Cruise           |

### **Victoria Falls Tour**



#### **Zambezi River Boat Cruise**



### Combo 2:

| Two | 1 | Mosi-oa-Tunya National Park Game Drive |
|-----|---|----------------------------------------|
|     | 2 | Victoria (Mosi-oa-Tunya) Falls Tour    |

# Mosi-oa-Tunya National Park Game Drive



Victoria Falls Tour



### Combo 3:

| Three | 1 | Livingstone Museum Tour                  |
|-------|---|------------------------------------------|
|       | 2 | Reptile Farm Visit                       |
|       | 3 | Abseiling/Zipline/Flying Fox/Cable Slide |

# **Livingstone Museum Tour**



**Reptile Farm Visit** 

Abseiling/Zipline/Flying Fox/Cable Slide